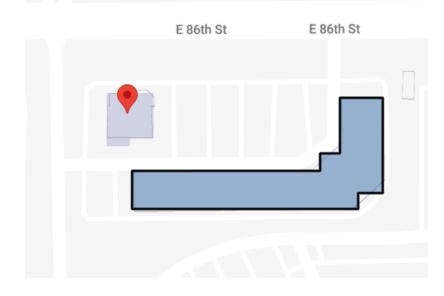

### **Target Location Analysis**

**Four Brothers Brewery** is looking at 5899 East 86TH Street, Fishers IN 46250, US as a possible location indicated on the map below as a red pin. However, the location has been vacant for a recent amount of time so analyzing foot traffic directly to the property would likely not be helpful. Instead, we will analyze visitor data to the strip mall located nearby that shares the same parking lot. While this will not give us an exact estimate of the foot traffic we can expect to our brewery, it should help us better understand the frequency of visitors and popularity of the nearby area and we can presume we could attract some of those visitors as customers.

### Target Location at:

5933 E 86th St, Indianapolis IN 46250-3504, US