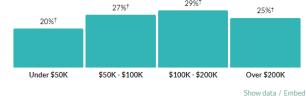

#### Income %

### \$106,990 Median household income

about 1.5 times the amount in the Indianapolis-Carmel-Anderson, IN Metro Area: \$70,224

more than 1.5 times the amount in Indiana: \$62,743

Household income

29%†

Age