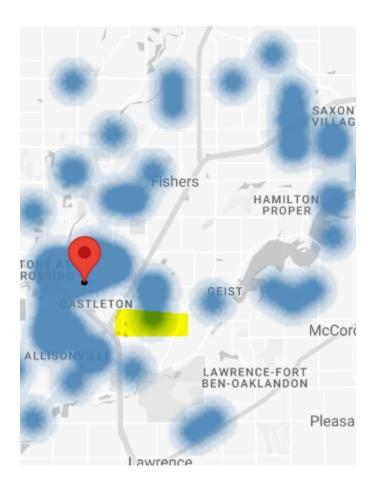

#### **Customer Heat Maps**

The following heat maps visualize where the customers of Four Day Ray Brewing live.

#### Four Day Ray Brewing Customer Heat Map

Below you can see the customer heat map for Four Day Ray Brewing with the proposed location of Fishers, IN highlighted.