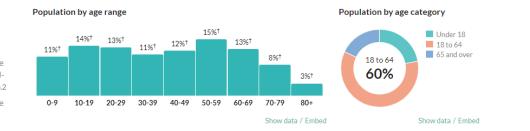

# 41.6 ±3.1

#### Median age

about 10 percent higher than the figure in the Indianapolis-Carmel-Anderson, IN Metro Area: 37 ±0.2

about 10 percent higher than the figure in Indiana: 38.2 ±0.2