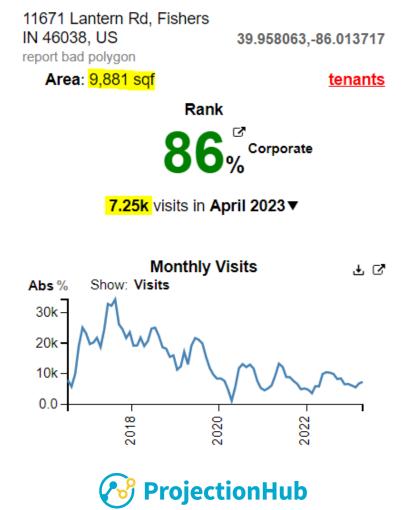

#### Competitor - Four Day Ray Brewery

Four Day Ray Brewery is a key competitor. They are estimated to have roughly 7,250 customers per month. They rent 9,881 square feet based on Advan Research data.