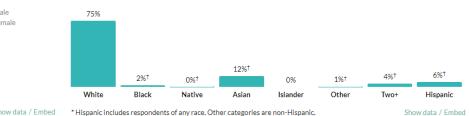

ay Ray Brewing with the proposed location of Fishers, IN highlighted.





#### **Demographic Data**

#### The following is Census and demographic data for Fishers, IN

#### Income %

## \$63,385

#### Per capita income

more than 1.5 times the amount in the Indianapolis-Carmel-Anderson, IN Metro Area: \$37,422

nearly double the amount in Indiana: \$33,054

### \$106,990 Median household income

about 1.5 times the amount in the Indianapolis-Carmel-Anderson, IN Metro Area: \$70,224

more than 1.5 times the amount in Indiana: \$62,743



Household income



29%†

Age

# 41.6 ±3.1

#### Median age

about 10 percent higher than the figure in the Indianapolis-Carmel-Anderson, IN Metro Area: 37 ±0.2

about 10 percent higher than the figure in Indiana: 38.2 ±0.2





#### **Race & Ethnicity**



😚 ProjectionHub

# Target Location Historical Data:

| Month Numbe | r     |
|-------------|-------|
| 4/1/2023    | 11113 |
| 3/1/2023    | 9332  |
| 2/1/2023    | 11058 |
| 1/1/2023    | 12359 |
| 12/1/2022   | 9447  |
| 11/1/2022   | 7484  |
| 10/1/2022   | 7178  |
| 9/1/2022    | 6557  |
| 8/1/2022    | 6150  |
| 7/1/2022    | 6185  |
| 6/1/2022    | 6714  |
| 5/1/2022    | 7341  |
| 4/1/2022    | 8810  |
| 3/1/2022    | 9914  |
| 2/1/2022    | 7594  |
| 1/1/2022    | 8104  |
| 12/1/2021   | 11865 |
| 11/1/2021   | 9028  |
| 10/1/2021   | 8799  |
| 9/1/2021    | 8253  |
| 8/1/2021    | 7589  |
| 7/1/2021    | 9791  |
| 6/1/2021    | 10832 |
| 5/1/2021    | 11811 |
| 4/1/2021    | 12848 |
| 3/1/2021    | 14738 |
| 2/1/2021    | 10878 |
| 1/1/2021    | 11432 |
| 12/1/2020   | 16847 |
|