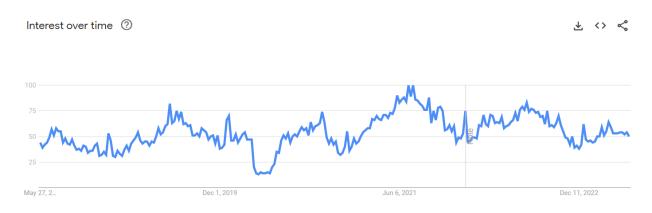

#### Market Demand Seasonality

Search volume for "brewery near me" in the United States is somewhat seasonal in nature. January is consistently the low point, with the midsummer tending to be the high point of the season according to <u>Google Trends</u> data.