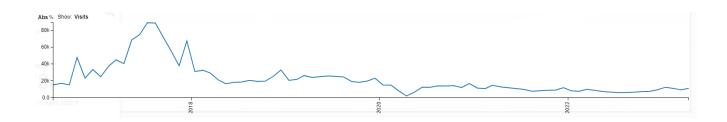

#### **Estimated 5 Year Foot Traffic Trend:**

# Target Location Historical Data:

| Month Numbe | r     |
|-------------|-------|
| 4/1/2023    | 11113 |
| 3/1/2023    | 9332  |
| 2/1/2023    | 11058 |
| 1/1/2023    | 12359 |
| 12/1/2022   | 9447  |
| 11/1/2022   | 7484  |
| 10/1/2022   | 7178  |
| 9/1/2022    | 6557  |
| 8/1/2022    | 6150  |
| 7/1/2022    | 6185  |
| 6/1/2022    | 6714  |
| 5/1/2022    | 7341  |
| 4/1/2022    | 8810  |
| 3/1/2022    | 9914  |
| 2/1/2022    | 7594  |
| 1/1/2022    | 8104  |
| 12/1/2021   | 11865 |
| 11/1/2021   | 9028  |
| 10/1/2021   | 8799  |
| 9/1/2021    | 8253  |
| 8/1/2021    | 7589  |
| 7/1/2021    | 9791  |
| 6/1/2021    | 10832 |
| 5/1/2021    | 11811 |
| 4/1/2021    | 12848 |
| 3/1/2021    | 14738 |
| 2/1/2021    | 10878 |
| 1/1/2021    | 11432 |
| 12/1/2020   | 16847 |
| 11/1/2020   | 12115 |
| 10/1/2020   | 14273 |
| 9/1/2020    | 13880 |
| 8/1/2020    | 13950 |
| 7/1/2020    | 12367 |

| 6/1/2020  | 12488 |
|-----------|-------|
| 5/1/2020  | 6515  |
| 4/1/2020  | 2066  |
| 3/1/2020  | 8303  |
| 2/1/2020  | 14918 |
| 1/1/2020  | 14997 |
| 12/1/2019 | 23101 |
| 11/1/2019 | 19825 |
| 10/1/2019 | 18185 |
| 9/1/2019  | 19270 |
| 8/1/2019  | 24635 |
| 7/1/2019  | 25282 |
| 6/1/2019  | 24918 |
| 5/1/2019  | 24150 |
| 4/1/2019  | 26232 |
| 3/1/2019  | 21692 |
| 2/1/2019  | 20585 |
| 1/1/2019  | 32903 |
| 12/1/2018 | 25265 |
| 11/1/2018 | 19616 |
| 10/1/2018 | 19350 |
| 9/1/2018  | 20608 |
| 8/1/2018  | 18583 |
| 7/1/2018  | 18194 |
| 6/1/2018  | 16506 |
| 5/1/2018  | 21331 |
| 4/1/2018  | 29372 |
| 3/1/2018  | 32534 |
| 2/1/2018  | 31063 |
| 1/1/2018  | 67415 |
| 12/1/2017 | 37824 |
| 11/1/2017 | 55523 |
| 10/1/2017 | 71550 |
| 9/1/2017  | 88574 |
| 8/1/2017  | 89054 |
| 7/1/2017  | 74888 |
| 6/1/2017  | 68501 |
| 5/1/2017  | 40536 |
| 4/1/2017  | 44922 |
| 3/1/2017  | 37463 |
|           |       |

| 24876 |
|-------|
| 33385 |
| 23221 |
| 47750 |
| 15206 |
| 16981 |
| 15287 |
| 11113 |
|       |