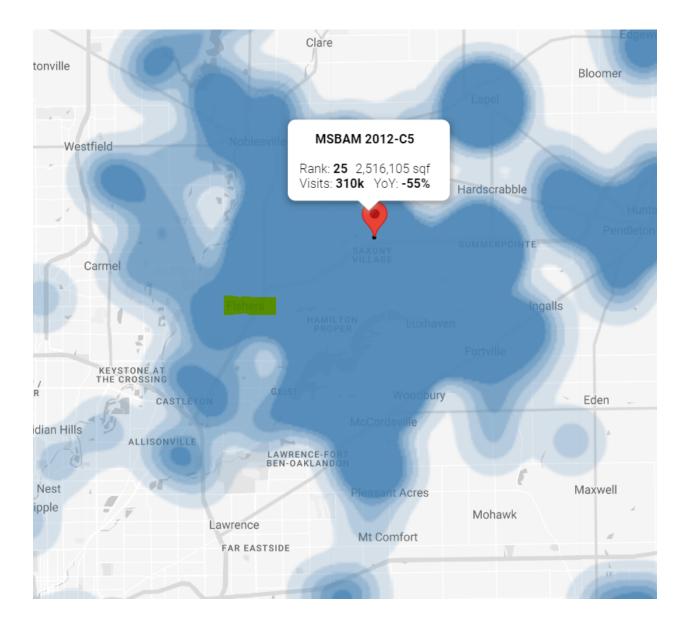

### **Site Selection**

**Crystal Clear Car Care** is planning to operate in Fishers, IN which is a suburb on the northside of Indianapolis. Based on Advan Research data we can see that very few customers are currently traveling from Fishers, IN to Crew which is why we believe there is an opportunity for Crystal Clear Car Care to take some market share by locating directly in Fishers, IN.

#### **Customer Heat Maps**

The following heat map visualizes where the customers of Crew live.

#### Crew Customer Heat Map

Below you can see the customer heat map for Crew with the proposed location of Fishers, IN highlighted.