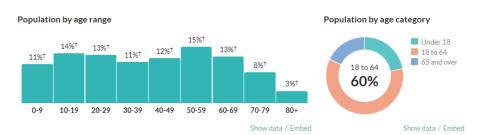

#### **41.6** ±3.1

#### Median age

**about 10 percent higher** than the figure in the Indianapolis-Carmel-Anderson, IN Metro Area: 37 ±0.2

**about 10 percent higher** than the figure in Indiana: 38.2 ±0.2