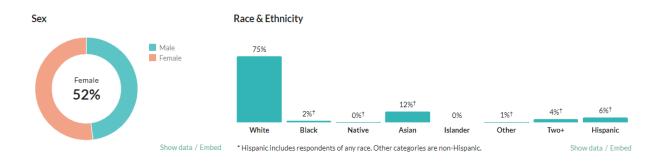

#### Demographic Data

The following is Census and demographic data for Fishers, IN

Income %