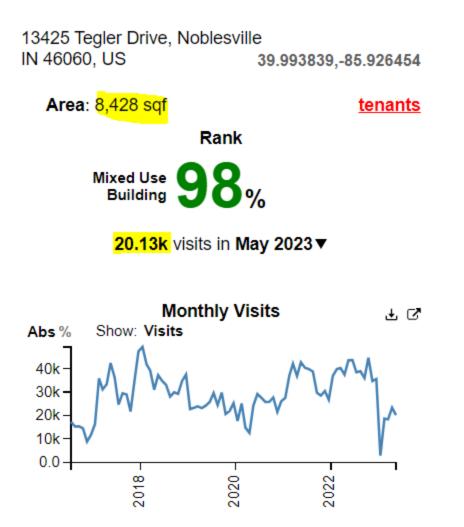

#### Competitor - Crew Car Wash

The Crew Car Wash in Noblesville is a key competitor. They are estimated to have roughly 20,100 customers per month visit their store and they rent approximately 8,400 square feet based on Advan Research data.