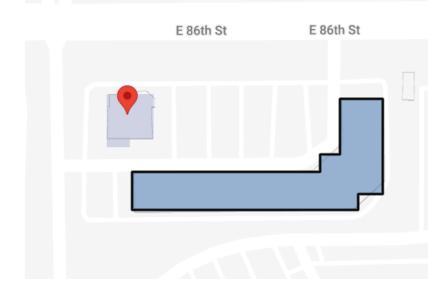

### **Target Location Analysis**

**Crystal Clear Car Care** is looking at 5899 East 86TH Street, Fishers IN 46250, US as a possible location indicated on the map below as a red pin. However, the location has been vacant for a recent amount of time so analyzing foot traffic directly to the property would likely not be helpful. Instead, we will analyze visitor data to the strip mall located nearby that shares the same parking lot. While this will not give us an exact estimate of the foot traffic we can expect to our car wash, it should help us better understand the frequency of visitors and popularity of the nearby area and we can presume we could attract some of those visitors as customers.

### Target Location at:

5933 E 86th St, Indianapolis IN 46250-3504, US