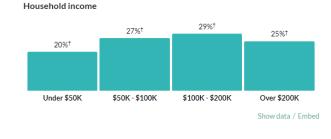

#### Demographic Data

The following is Census and demographic data for Fishers, IN

Income %

# \$63,385

Per capita income

more than 1.5 times the amount in the Indianapolis-Carmel-Anderson, IN Metro Area: \$37,422

nearly double the amount in Indiana: \$33,054

## \$106,990

Median household income

**about 1.5 times** the amount in the Indianapolis-Carmel-Anderson, IN Metro Area: \$70,224

more than 1.5 times the amount in Indiana: \$62,743

Age