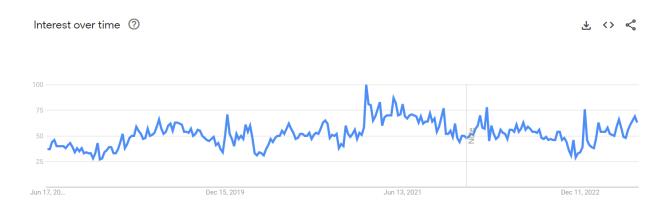

#### Market Demand Seasonality

Search volume for "car wash near me" in the United States is seasonal in nature. December is consistently the highest search volume, with the summer tending to be the low point of the season according to <u>Google Trends</u> data.