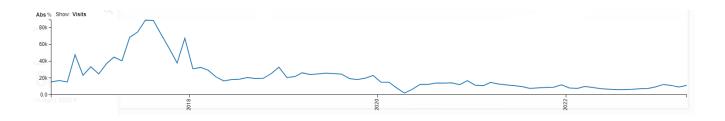

### **Estimated Foot Traffic Last Month:**

Last Month (4/2023) the strip mall had an estimated **11.11K visitors** 

### Estimated Foot Traffic Last 12 Months & Prior Year Change:

\*all available years located at the end of the report

|                 | 5/1/2022          | 6/1/2022          | 7/1/2022          | 8/1/2022          | 9/1/2022          | 10/1/2022         | 11/1/2022         | 12/1/2022         | 1/1/2023           | 2/1/2023           | 3/1/2023          | 4/1/2023           |
|-----------------|-------------------|-------------------|-------------------|-------------------|-------------------|-------------------|-------------------|-------------------|--------------------|--------------------|-------------------|--------------------|
| Last 12<br>Mos  | <mark>7341</mark> | <mark>6714</mark> | <mark>6185</mark> | <mark>6150</mark> | <mark>6557</mark> | <mark>7178</mark> | <mark>7484</mark> | <mark>9447</mark> | <mark>12359</mark> | <mark>11058</mark> | <mark>9332</mark> | <mark>11113</mark> |
| Prior<br>Year   | 11811             | 10832             | 9791              | 7589              | 8253              | 8799              | 9028              | 11865             | 8104               | 7594               | 9914              | 8810               |
| Y/Y %<br>Change | - <b>61</b> %     | - <b>61</b> %     | -58%              | -23%              | - <b>26</b> %     | -23%              | -21%              | - <b>26</b> %     | 34%                | 31%                | -6%               | 21%                |

Estimated 5 Year Foot Traffic Trend: