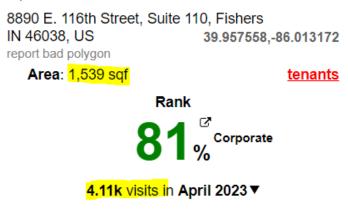

### Competitor - The Well Coffeehouse

The Well Coffeehouse is a key competitor. They are estimated to have roughly 4,100 customers per month. They rent 1,540 square feet based on Advan Research data.