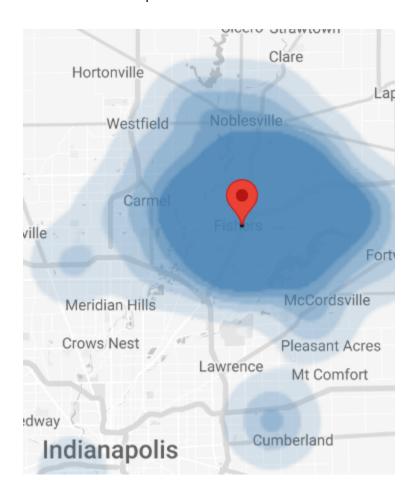

### **Site Selection**

**Sunrise Coffee** is planning to operate in Fishers, IN which is a suburb on the northside of Indianapolis. Based on Advan Research data we can see that very few customers are currently traveling from south of Fishers, IN to The Well Coffeehouse which is why we believe there is an opportunity for Sunrise Coffee to take some market share by locating on the south side of Fishers, IN.

### **Customer Heat Maps**

The following heat map visualizes where the customers of The Well Coffeehouse live.

The Well Coffeehouse Customer Heat Map

Below you can see the customer heat map for The Well Coffeehouse.