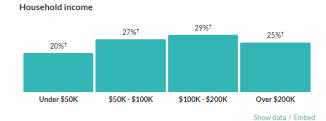

#### Income %

## \$63,385

#### Per capita income

more than 1.5 times the amount in the Indianapolis-Carmel-Anderson, IN Metro Area: \$37,422

nearly double the amount in Indiana: \$33,054

## \$106,990

Median household income about 1.5 times the amount in the

Indianapolis-Carmel-Anderson, IN Metro Area: \$70,224

more than 1.5 times the amount in Indiana: \$62,743

Under 18

18 to 64

65 and over