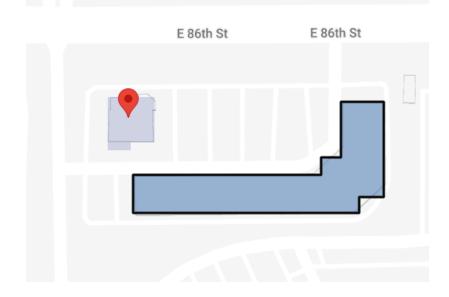

## **Target Location Analysis**

**Sunrise Coffee** is looking at 5899 East 86TH Street, Fishers IN 46250, US as a possible location indicated on the map below as a red pin. However, the location has been vacant for a recent amount of time so analyzing foot traffic directly to the property would likely not be helpful. Instead, we will analyze visitor data to the strip mall located nearby that shares the same parking lot. While this will not give us an exact estimate of the foot traffic we can expect to our coffee shop, it should help us better understand the frequency of visitors and popularity of the nearby area and we can presume we could attract some of those visitors as customers.

## **Target Location at:**

5933 E 86th St, Indianapolis IN 46250-3504, US