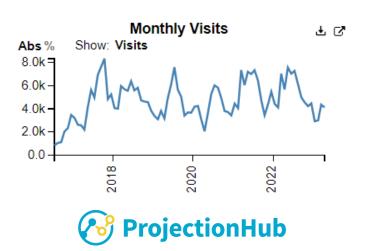

### **Estimated 5 Year Foot Traffic Trend:**

#### Month Number

4/1/2023 11113 3/1/2023 9332 2/1/2023 11058 1/1/2023 12359

| 12/1/2022 | 9447  |
|-----------|-------|
| 11/1/2022 | 7484  |
| 10/1/2022 | 7178  |
| 9/1/2022  | 6557  |
| 8/1/2022  | 6150  |
| 7/1/2022  | 6185  |
| 6/1/2022  | 6714  |
| 5/1/2022  | 7341  |
| 4/1/2022  | 8810  |
| 3/1/2022  | 9914  |
| 2/1/2022  | 7594  |
| 1/1/2022  | 8104  |
| 12/1/2021 | 11865 |
| 11/1/2021 | 9028  |
| 10/1/2021 | 8799  |
| 9/1/2021  | 8253  |
| 8/1/2021  | 7589  |
| 7/1/2021  | 9791  |
| 6/1/2021  | 10832 |
| 5/1/2021  | 11811 |
| 4/1/2021  | 12848 |
| 3/1/2021  | 14738 |
| 2/1/2021  | 10878 |
| 1/1/2021  | 11432 |
| 12/1/2020 | 16847 |
| 11/1/2020 | 12115 |
| 10/1/2020 | 14273 |
| 9/1/2020  | 13880 |
| 8/1/2020  | 13950 |
| 7/1/2020  | 12367 |
| 6/1/2020  | 12488 |
| 5/1/2020  | 6515  |
| 4/1/2020  | 2066  |
| 3/1/2020  | 8303  |
| 2/1/2020  | 14918 |
| 1/1/2020  | 14997 |
| 12/1/2019 | 23101 |
| 11/1/2019 | 19825 |
| 10/1/2019 | 18185 |
| 9/1/2019  | 19270 |
|           |       |