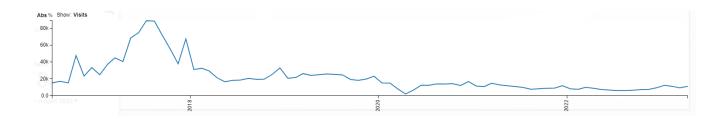

2022 | 6/1/2022 | 7/1/2022 | 8/1/2022 | 9/1/2022 | 10/1/2022 | 11/1/2022 | 12/1/2022 | 1/1/2023 | 2/1/2023 | 3/1/2023 | 4/1/2023 |
|-----------------|----------|----------|----------|----------|----------|-----------|-----------|-----------|----------|----------|----------|----------|
| Last 12<br>Mos  | 7341     | 6714     | 6185     | 6150     | 6557     | 7178      | 7484      | 9447      | 12359    | 11058    | 9332     | 11113    |
| Prior<br>Year   | 11811    | 10832    | 9791     | 7589     | 8253     | 8799      | 9028      | 11865     | 8104     | 7594     | 9914     | 8810     |
| Y/Y %<br>Change | -61%     | -61%     | -58%     | -23%     | -26%     | -23%      | -21%      | -26%      | 34%      | 31%      | -6%      | 21%      |



### **Estimated 5 Year Foot Traffic Trend:**



## **Competitor Analysis**

In order to get an estimate of the amount of customer traffic that **Sunrise Coffee** might receive we can look at a key competitor in the same market. In order to estimate customer traffic we partnered with Advan Research to provide foot traffic estimates based on consumer cell phone data.

### Competitor - The Well Coffeehouse

The Well Coffeehouse is a key competitor. They are estimated to have roughly 4,100 customers per month. They rent 1,540 square feet based on Advan Research data.





## Top Ranking Keywords

| ☐ Keyword                          | \$F | Volume | KD | CPC  | Traffic |
|------------------------------------|-----|--------|----|------|---------|
| ☐ + the well coffeehouse           | 3   | 20.0K  | 14 | 0.18 | 52      |
| → well coffee ho