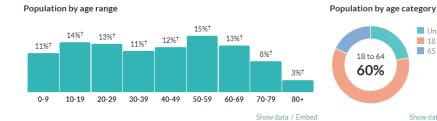

#### Age

#### **41.6** +3.1

#### Median age

about 10 percent higher than the figure in the Indianapolis-Carmel-Anderson, IN Metro Area: 37 ±0.2

about 10 percent higher than the figure in Indiana: 38.2 ±0.2