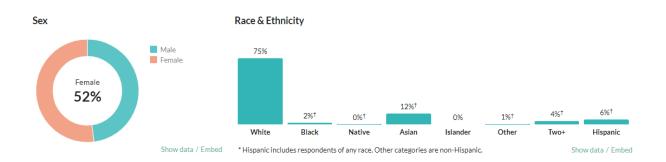

## **Demographic Data**

The following is Census and demographic data for Fishers, IN