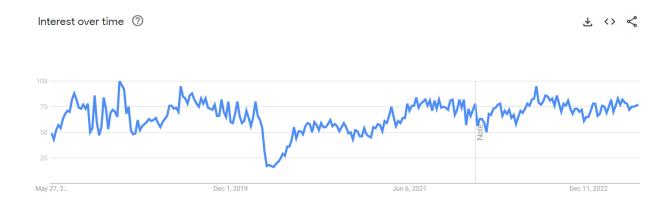

### Market Demand Seasonality

Search volume for "coffee shop near me" in the United States is somewhat seasonal in nature. January is consistently the low point, with the summer and fall tending to be the high point of the season according to Google Trends data.