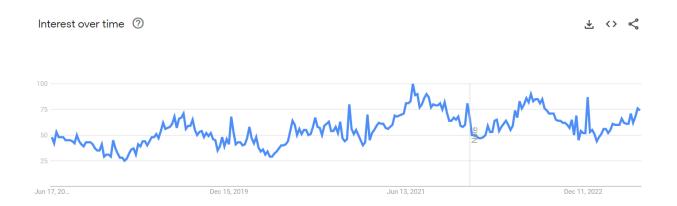

### Market Demand Seasonality

Search volume for "convenience store near me" in the United States is seasonal in nature. January is consistently the lowest search volume, with the summer tending to be the high point of the season according to <u>Google Trends</u> data.