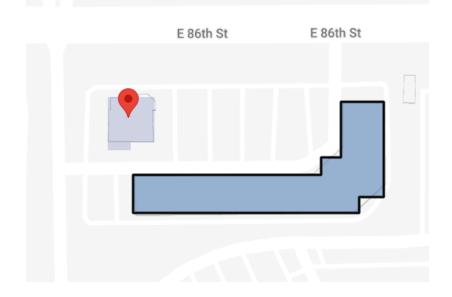

### **Target Location Analysis**

**Corner QuikMart** is looking at 5899 East 86TH Street, Fishers IN 46250, US as a possible location indicated on the map below as a red pin. However, the location has been vacant for a recent amount of time so analyzing foot traffic directly to the property would likely not be helpful. Instead, we will analyze visitor data to the strip mall located nearby that shares the same parking lot. While this will not give us an exact estimate of the foot traffic we can expect to our convenience store, it should help us better understand the frequency of visitors and popularity of the nearby area and we can presume we could attract some of those visitors as customers.

# **Target Location at:**

5933 E 86th St, Indianapolis IN 46250-3504, US