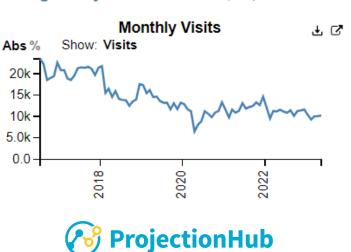

### **Estimated 5 Year Foot Traffic Trend:**

## **Target Location Historical Data:**

Month Number

| 4/1/2023  | 11113 |
|-----------|-------|
| 3/1/2023  | 9332  |
| 2/1/2023  | 11058 |
| 1/1/2023  | 12359 |
| 12/1/2022 | 9447  |
| 11/1/2022 | 7484  |
| 10/1/2022 | 7178  |
| 9/1/2022  | 6557  |
| 8/1/2022  | 6150  |
| 7/1/2022  | 6185  |
| 6/1/2022  | 6714  |
| 5/1/2022  | 7341  |
| 4/1/2022  | 8810  |
| 3/1/2022  | 9914  |
| 2/1/2022  | 7594  |
| 1/1/2022  | 8104  |
| 12/1/2021 | 11865 |
| 11/1/2021 | 9028  |
| 10/1/2021 | 8799  |
| 9/1/2021  | 8253  |
| 8/1/2021  | 7589  |
| 7/1/2021  | 9791  |
| 6/1/2021  | 10832 |
| 5/1/2021  | 11811 |
| 4/1/2021  | 12848 |
| 3/1/2021  | 14738 |
| 2/1/2021  | 10878 |
| 1/1/2021  | 11432 |
| 12/1/2020 | 16847 |
| 11/1/2020 | 12115 |
| 10/1/2020 | 14273 |
| 9/1/2020  | 13880 |
| 8/1/2020  | 13950 |
| 7/1/2020  | 12367 |
| 6/1/2020  | 12488 |
| 5/1/2020  | 6515  |
| 4/1/2020  | 2066  |
| 3/1/2020  | 8303  |
| 2/1/2020  | 14918 |
| 1/1/2020  | 14997 |

| 12/1/2019 | 23101 |
|-----------|-------|
| 11/1/2019 | 19825 |
| 10/1/2019 | 18185 |
| 9/1/2019  | 19270 |
| 8/1/2019  | 24635 |
| 7/1/2019  | 25282 |
| 6/1/2019  | 24918 |
| 5/1/2019  | 24150 |
| 4/1/2019  | 26232 |
| 3/1/2019  | 21692 |
| 2/1/2019  | 20585 |
| 1/1/2019  | 32903 |
| 12/1/2018 | 25265 |
| 11/1/2018 | 19616 |
| 10/1/2018 | 19350 |
| 9/1/2018  | 20608 |
| 8/1/2018  | 18583 |
| 7/1/2018  | 18194 |
| 6/1/2018  | 16506 |
| 5/1/2018  | 21331 |
| 4/1/2018  | 29372 |
| 3/1/2018  | 32534 |
| 2/1/2018  | 31063 |
| 1/1/2018  | 67415 |
| 12/1/2017 | 37824 |
| 11/1/2017 | 55523 |
| 10/1/2017 | 71550 |
| 9/1/2017  | 88574 |
| 8/1/2017  | 89054 |
| 7/1/2017  | 74888 |
| 6/1/2017  | 68501 |
| 5/1/2017  | 40536 |
| 4/1/2017  | 44922 |
| 3/1/2017  | 37463 |
| 2/1/2017  | 24876 |
| 1/1/2017  | 33385 |
| 12/1/2016 | 23221 |
| 11/1/2016 | 47750 |
| 10/1/2016 | 15206 |
| 9/1/2016  | 16981 |