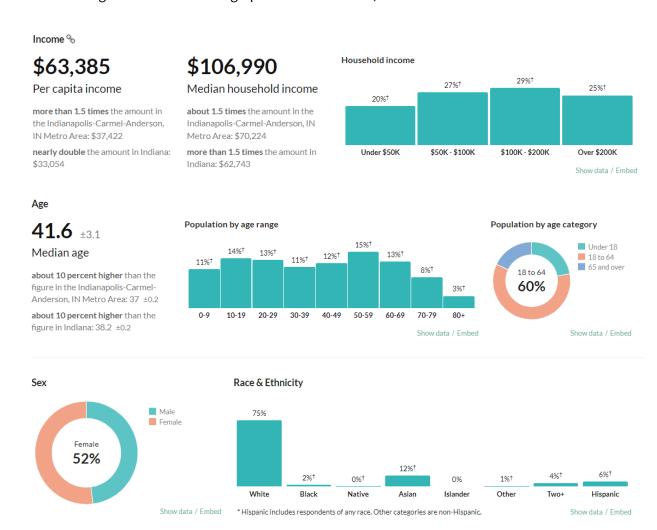

### **Demographic Data**

The following is Census and demographic data for Fishers, IN