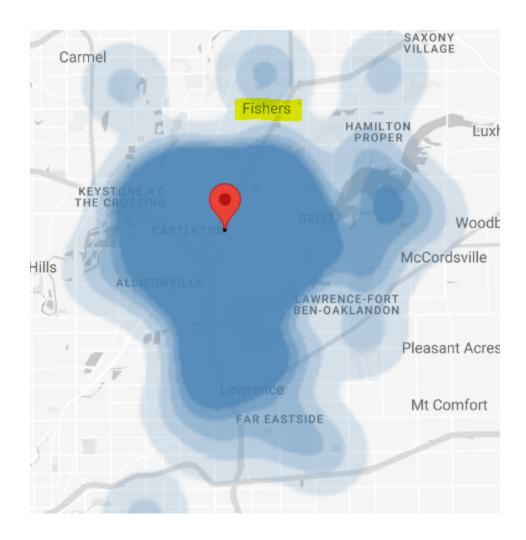

### **Customer Heat Maps**

The following heat map visualizes where the customers of CVS live.

#### **CVS Customer Heat Map**

Below you can see the customer heat map for CVS with the proposed location of Fishers, IN highlighted.

### **Site Selection**

**Corner QuikMart** is planning to operate in Fishers, IN which is a suburb on the northside of Indianapolis. Based on Advan Research data we can see that very few customers are currently traveling from Fishers, IN to CVS which is why we believe there is an opportunity for Corner QuikMart to take some market share by locating directly in Fishers, IN.