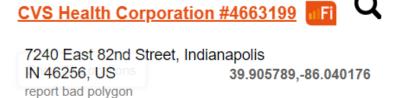

#### Competitor - CVS Convenience Store

CVS is a key competitor. They are estimated to have roughly 10,210 customers per month visit their store and they rent approximately 14,200 square feet based on Advan Research data.

Area: 14,241 sqf tenants

Rank
70% Corporate

10.21k visits in May 2023▼

Avg. Yearly Sales: \$47.82mm, \$3,358.09/sf