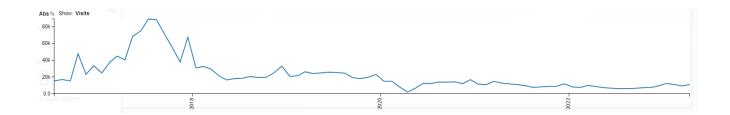

### **Estimated 5 Year Foot Traffic Trend:**

## **Target Location Historical Data:**

Month Number

| 4/1/2023  | 11113 |
|-----------|-------|
| 3/1/2023  | 9332  |
| 2/1/2023  | 11058 |
| 1/1/2023  | 12359 |
| 12/1/2022 | 9447  |
| 11/1/2022 | 7484  |
| 10/1/2022 | 7178  |
| 9/1/2022  | 6557  |
| 8/1/2022  | 6150  |
| 7/1/2022  | 6185  |
| 6/1/2022  | 6714  |
| 5/1/2022  | 7341  |
| 4/1/2022  | 8810  |
| 3/1/2022  | 9914  |
| 2/1/2022  | 7594  |
| 1/1/2022  | 8104  |
| 12/1/2021 | 11865 |
| 11/1/2021 | 9028  |
| 10/1/2021 | 8799  |
| 9/1/2021  | 8253  |
| 8/1/2021  | 7589  |
| 7/1/2021  | 9791  |
| 6/1/2021  | 10832 |
| 5/1/2021  | 11811 |
| 4/1/2021  | 12848 |
| 3/1/2021  | 14738 |
| 2/1/2021  | 10878 |
| 1/1/2021  | 11432 |
| 12/1/2020 | 16847 |
| 11/1/2020 | 12115 |
| 10/1/2020 | 14273 |
| 9/1/2020  | 13880 |
| 8/1/2020  | 13950 |
| 7/1/2020  | 12367 |
| 6/1/2020  | 12488 |
| 5/1/2020  | 6515  |
| 4/1/2020  | 2066  |
| 3/1/2020  | 8303  |
| 2/1/2020  | 14918 |
| 1/1/2020  | 14997 |

| 12/1/2019 | 23101 |
|-----------|-------|
| 11/1/2019 | 19825 |
| 10/1/2019 | 18185 |
| 9/1/2019  | 19270 |
| 8/1/2019  | 24635 |
| 7/1/2019  | 25282 |
| 6/1/2019  | 24918 |
| 5/1/2019  | 24150 |
| 4/1/2019  | 26232 |
| 3/1/2019  | 21692 |
| 2/1/2019  | 20585 |
| 1/1/2019  | 32903 |
| 12/1/2018 | 25265 |
| 11/1/2018 | 19616 |
| 10/1/2018 | 19350 |
| 9/1/2018  | 20608 |
| 8/1/2018  | 18583 |
| 7/1/2018  | 18194 |
| 6/1/2018  | 16506 |
| 5/1/2018  | 21331 |
| 4/1/2018  | 29372 |
| 3/1/2018  | 32534 |
| 2/1/2018  | 31063 |
| 1/1/2018  | 67415 |
| 12/1/2017 | 37824 |
| 11/1/2017 | 55523 |
| 10/1/2017 | 71550 |
| 9/1/2017  | 88574 |
| 8/1/2017  | 89054 |
| 7/1/2017  | 74888 |
| 6/1/2017  | 68501 |
| 5/1/2017  | 40536 |
| 4/1/2017  | 44922 |
| 3/1/2017  | 37463 |
| 2/1/2017  | 24876 |
| 1/1/2017  | 33385 |
| 12/1/2016 | 23221 |
| 11/1/2016 | 47750 |
| 10/1/2016 | 15206 |
| 9/1/2016  | 16981 |