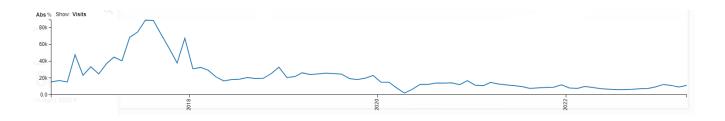

</mark> | <mark>6714</mark> | <mark>6185</mark> | <mark>6150</mark> | <mark>6557</mark> | <mark>7178</mark> | <mark>7484</mark> | <mark>9447</mark> | <mark>12359</mark> | <mark>11058</mark> | <mark>9332</mark> | <mark>11113</mark> |
| Prior<br>Year   | 11811             | 10832             | 9791              | 7589              | 8253              | 8799              | 9028              | 11865             | 8104               | 7594               | 9914              | 8810               |
| Y/Y %<br>Change | - <b>61</b> %     | - <b>61</b> %     | -58%              | -23%              | - <b>26</b> %     | -23%              | -21%              | - <b>26</b> %     | 34%                | 31%                | -6%               | 21%                |

Estimated 5 Year Foot Traffic Trend:





### **Competitor Analysis**

In order to get an estimate of the amount of customer traffic that **Energy Express Fuel** might receive we can look at a key competitor in the same market. In order to estimate customer traffic we partnered with Advan Research to provide foot traffic estimates based on consumer cell phone data.

#### Competitor - BP Gas Station

A new BP Gas Station on the North East side of Indianapolis is a key competitor. They are estimated to have roughly 18,810 customers per month visit their store and they rent approximately 6,600 square feet based on Advan Research data.





#### **Site Selection**

**Energy Express Fuel** is planning to operate in Fishers, IN which is a suburb on the northside of Indianapolis. Based on Advan Research data we can see that very few cu