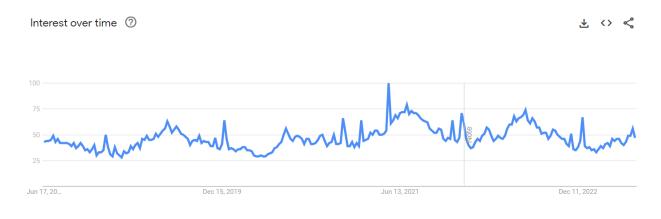

#### Market Demand Seasonality

Search volume for "gas station near me" in the United States is seasonal in nature. February is consistently the lowest search volume, with the summer tending to be the high point of the season according to <u>Google Trends</u> data.