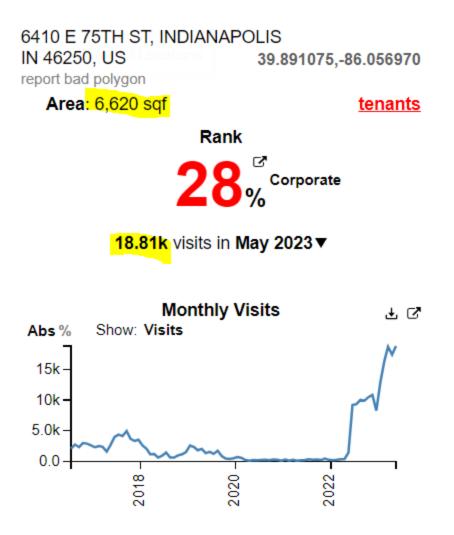

#### Competitor - BP Gas Station

A new BP Gas Station on the North East side of Indianapolis is a key competitor. They are estimated to have roughly 18,810 customers per month visit their store and they rent approximately 6,600 square feet based on Advan Research data.