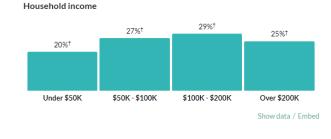

Income %

# \$63,385

Per capita income

more than 1.5 times the amount in the Indianapolis-Carmel-Anderson, IN Metro Area: \$37,422

nearly double the amount in Indiana: \$33,054

## \$106,990

Median household income

**about 1.5 times** the amount in the Indianapolis-Carmel-Anderson, IN Metro Area: \$70,224

more than 1.5 times the amount in Indiana: \$62,743

Age