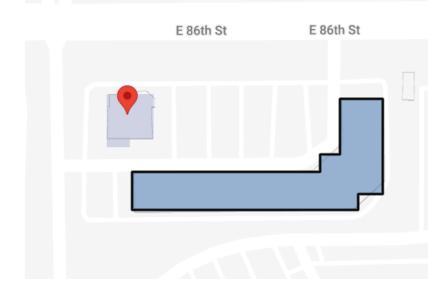

### **Target Location Analysis**

**Energy Express Fuel** is looking at 5899 East 86TH Street, Fishers IN 46250, US as a possible location indicated on the map below as a red pin. However, the location has been vacant for a recent amount of time so analyzing foot traffic directly to the property would likely not be helpful. Instead, we will analyze visitor data to the strip mall located nearby that shares the same parking lot. While this will not give us an exact estimate of the foot traffic we can expect to our gas station, it should help us better understand the frequency of visitors and popularity of the nearby area and we can presume we could attract some of those visitors as customers.

### Target Location at:

5933 E 86th St, Indianapolis IN 46250-3504, US