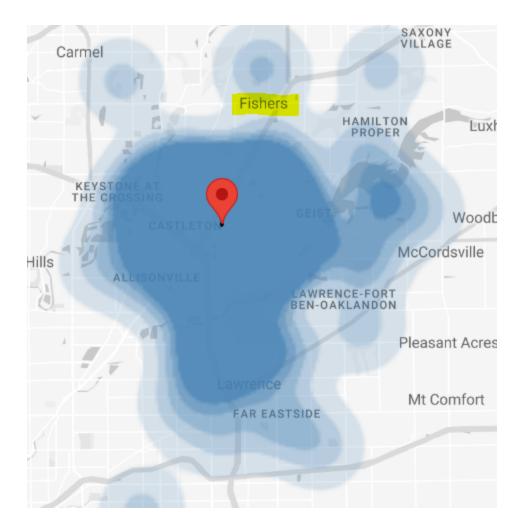

### **Target Location Analysis**

**Energy Express Fuel** is looking at 5899 East 86TH Street, Fishers IN 46250, US as a possible location indicated on the map below as a red pin. However, the location has been vacant for a recent amount of time so analyzing foot traffic directly to the property would likely not be helpful. Instead, we will analyze visitor data to the strip mall located nearby that shares the same parking lot. While this will not give us an exact estimate of the foot traffic we can expect to our gas station, it should help us better understand the frequency of visitors and popularity of the nearby area and we can presume we could attract some of those visitors as customers.

#### **Customer Heat Maps**

The following heat map visualizes where the customers of BP live.

#### **BP** Customer Heat Map

Below you can see the customer heat map for BP with the proposed location of Fishers, IN highlighted.

Demographic Data

The following is Census and demographic data for Fishers, IN