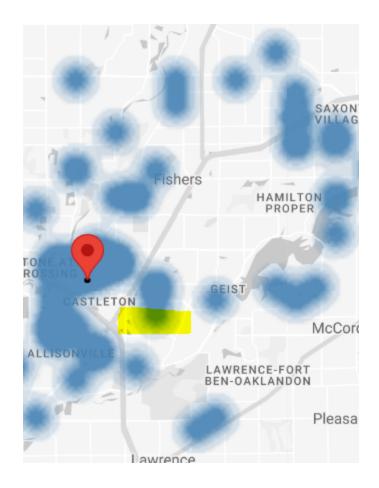

### **Customer Heat Maps**

The following heat maps visualize where the customers of both Life Time Fitness and Mei Fitness live.

#### Life Time Fitness Customer Heat Map

Below you can see the customer heat map for Life Time Fitness with the proposed location of Fishers, IN highlighted.