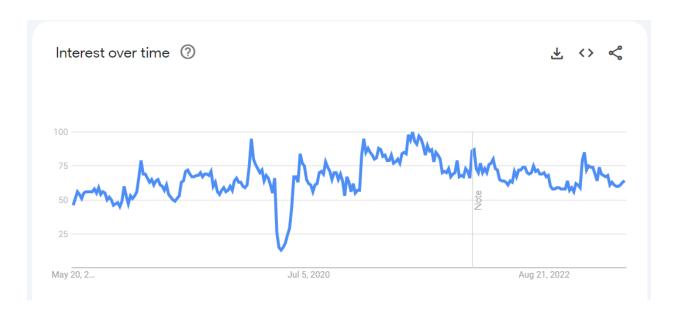

#### Market Demand Seasonality

Search volume for "gyms near me" in the United States is somewhat seasonal in nature. January is consistently the peak, with the late fall tending to be the low point of the season according to <u>Google Trends</u> data.