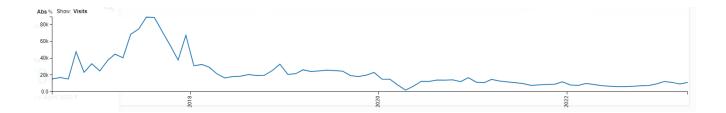

### **Estimated 5 Year Foot Traffic Trend:**

## **Target Location Historical Data:**

| Month   | иитье | r     |
|---------|-------|-------|
| 4/1/202 | 3     | 11113 |
| 3/1/202 | 3     | 9332  |
| 2/1/202 | 3     | 11058 |
| 1/1/202 | 3     | 12359 |
| 12/1/20 | 22    | 9447  |
| 11/1/20 | 22    | 7484  |
| 10/1/20 | 22    | 7178  |
| 9/1/202 | 2     | 6557  |
| 8/1/202 | 2     | 6150  |
| 7/1/202 | 2     | 6185  |
| 6/1/202 | 2     | 6714  |
| 5/1/202 | 2     | 7341  |
| 4/1/202 | 2     | 8810  |
| 3/1/202 | 2     | 9914  |
| 2/1/202 | 2     | 7594  |
| 1/1/202 | 2     | 8104  |
| 12/1/20 | 21    | 11865 |
| 11/1/20 | 21    | 9028  |
|         |       |       |

Month Number

| 10/1/2021 | 8799  |
|-----------|-------|
| 9/1/2021  | 8253  |
| 8/1/2021  | 7589  |
| 7/1/2021  | 9791  |
| 6/1/2021  | 10832 |
| 5/1/2021  | 11811 |
| 4/1/2021  | 12848 |
| 3/1/2021  | 14738 |
| 2/1/2021  | 10878 |
| 1/1/2021  | 11432 |
| 12/1/2020 | 16847 |
| 11/1/2020 | 12115 |
| 10/1/2020 | 14273 |
| 9/1/2020  | 13880 |
| 8/1/2020  | 13950 |
| 7/1/2020  | 12367 |
| 6/1/2020  | 12488 |
| 5/1/2020  | 6515  |
| 4/1/2020  | 2066  |
| 3/1/2020  | 8303  |
| 2/1/2020  | 14918 |
| 1/1/2020  | 14997 |
| 12/1/2019 | 23101 |
| 11/1/2019 | 19825 |
| 10/1/2019 | 18185 |
| 9/1/2019  | 19270 |
| 8/1/2019  | 24635 |
| 7/1/2019  | 25282 |
| 6/1/2019  | 24918 |
| 5/1/2019  | 24150 |
| 4/1/2019  | 26232 |
| 3/1/2019  | 21692 |
| 2/1/2019  | 20585 |
| 1/1/2019  | 32903 |
| 12/1/2018 | 25265 |
| 11/1/2018 | 19616 |
| 10/1/2018 | 19350 |
| 9/1/2018  | 20608 |
| 8/1/2018  | 18583 |
| 7/1/2018  | 18194 |

| 6/1/2018  | 16506 |
|-----------|-------|
| 5/1/2018  | 21331 |
| 4/1/2018  | 29372 |
| 3/1/2018  | 32534 |
| 2/1/2018  | 31063 |
| 1/1/2018  | 67415 |
| 12/1/2017 | 37824 |
| 11/1/2017 | 55523 |
| 10/1/2017 | 71550 |
| 9/1/2017  | 88574 |
| 8/1/2017  | 89054 |
| 7/1/2017  | 74888 |
| 6/1/2017  | 68501 |
| 5/1/2017  | 40536 |
| 4/1/2017  | 44922 |
| 3/1/2017  | 37463 |
| 2/1/2017  | 24876 |
| 1/1/2017  | 33385 |
| 12/1/2016 | 23221 |
| 11/1/2016 | 47750 |
| 10/1/2016 | 15206 |
| 9/1/2016  | 16981 |
| 8/1/2016  | 15287 |
| 7/1/2016  | 11113 |