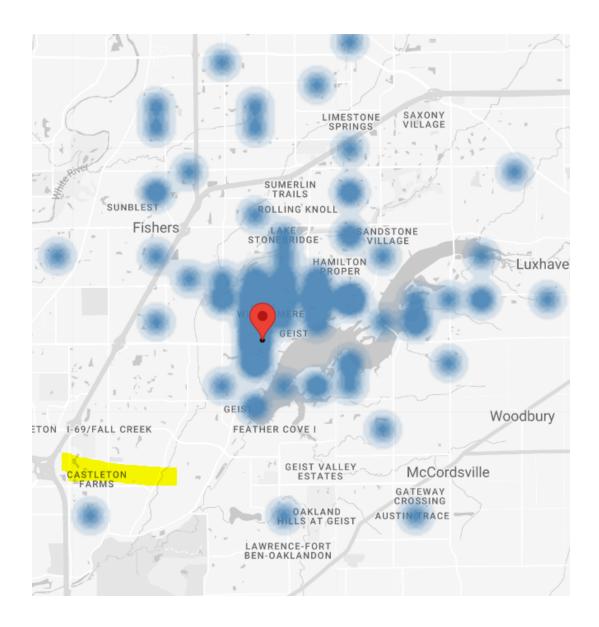

### **Customer Heat Maps**

The following heat maps visualize where the customers of both Life Time Fitness and Mei Fitness live.

#### Mei Fitness Customer Heat Map

Below you can see the customer heat map for Mei Fitness with the proposed location of Fishers, IN highlighted.