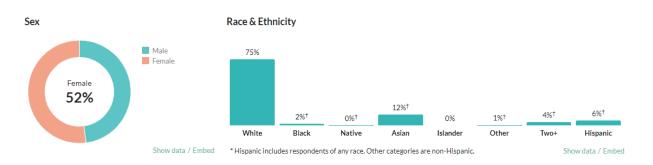

## Demographic Data

The following is Census and demographic data for Fishers, IN

Income %