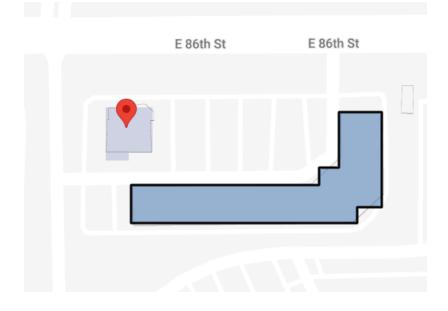

### **Target Location Analysis**

**Strong's Gym** is looking at 5899 East 86TH Street, Fishers IN 46250, US as a possible location indicated on the map below as a red pin. However, the location has been vacant for a recent amount of time so analyzing foot traffic directly to the property would likely not be helpful. Instead, we will analyze visitor data to the strip mall located nearby that shares the same parking lot. While this will not give us an exact estimate of the foot traffic we can expect to our gym, it should help us better understand the frequency of visitors and popularity of the nearby area and we can presume we could attract some of those visitors as customers.

## **Target Location at:**

5933 E 86th St, Indianapolis IN 46250-3504, US