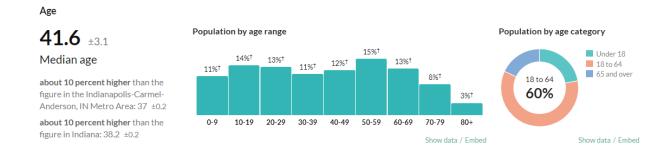

## Demographic Data

The following is Census and demographic data for Fishers, IN

Income %

## \$63,385

Per capita income

more than 1.5 times the amount in the Indianapolis-Carmel-Anderson, IN Metro Area: \$37.422

**nearly double** the amount in Indiana: \$33,054

## \$106,990

Median household income

**about 1.5 times** the amount in the Indianapolis-Carmel-Anderson, IN Metro Area: \$70,224

more than 1.5 times the amount in Indiana: \$62,743