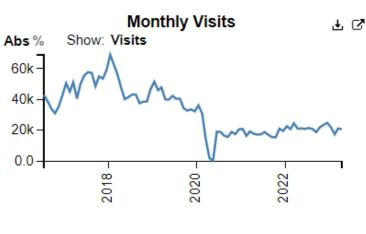

### **Estimated 5 Year Foot Traffic Trend:**

## **Target Location Historical Data:**

| Month   | иитье | r     |
|---------|-------|-------|
| 4/1/202 | 3     | 11113 |
| 3/1/202 | 3     | 9332  |
| 2/1/202 | 3     | 11058 |
| 1/1/202 | 3     | 12359 |
| 12/1/20 | 22    | 9447  |
| 11/1/20 | 22    | 7484  |
| 10/1/20 | 22    | 7178  |
| 9/1/202 | 2     | 6557  |
| 8/1/202 | 2     | 6150  |
| 7/1/202 | 2     | 6185  |
| 6/1/202 | 2     | 6714  |
| 5/1/202 | 2     | 7341  |
| 4/1/202 | 2     | 8810  |
| 3/1/202 | 2     | 9914  |
| 2/1/202 | 2     | 7594  |
| 1/1/202 | 2     | 8104  |
| 12/1/20 | 21    | 11865 |
| 11/1/20 | 21    | 9028  |
|         |       |       |

Month Number

| 10/1/2021 | 8799  |
|-----------|-------|
| 9/1/2021  | 8253  |
| 8/1/2021  | 7589  |
| 7/1/2021  | 9791  |
| 6/1/2021  | 10832 |
| 5/1/2021  | 11811 |
| 4/1/2021  | 12848 |
| 3/1/2021  | 14738 |
| 2/1/2021  | 10878 |
| 1/1/2021  | 11432 |
| 12/1/2020 | 16847 |
| 11/1/2020 | 12115 |
| 10/1/2020 | 14273 |
| 9/1/2020  | 13880 |
| 8/1/2020  | 13950 |
| 7/1/2020  | 12367 |
| 6/1/2020  | 12488 |
| 5/1/2020  | 6515  |
| 4/1/2020  | 2066  |
| 3/1/2020  | 8303  |
| 2/1/2020  | 14918 |
| 1/1/2020  | 14997 |
| 12/1/2019 | 23101 |
| 11/1/2019 | 19825 |
| 10/1/2019 | 18185 |
| 9/1/2019  | 19270 |
| 8/1/2019  | 24635 |
| 7/1/2019  | 25282 |
| 6/1/2019  | 24918 |
| 5/1/2019  | 24150 |
| 4/1/2019  | 26232 |
| 3/1/2019  | 21692 |
| 2/1/2019  | 20585 |
| 1/1/2019  | 32903 |
| 12/1/2018 | 25265 |
| 11/1/2018 | 19616 |
| 10/1/2018 | 19350 |
| 9/1/2018  | 20608 |
| 8/1/2018  | 18583 |
| 7/1/2018  | 18194 |

| 6/1/2018  | 16506 |
|-----------|-------|
| 5/1/2018  | 21331 |
| 4/1/2018  | 29372 |
| 3/1/2018  | 32534 |
| 2/1/2018  | 31063 |
| 1/1/2018  | 67415 |
| 12/1/2017 | 37824 |
| 11/1/2017 | 55523 |
| 10/1/2017 | 71550 |
| 9/1/2017  | 88574 |
| 8/1/2017  | 89054 |
| 7/1/2017  | 74888 |
| 6/1/2017  | 68501 |
| 5/1/2017  | 40536 |
| 4/1/2017  | 44922 |
| 3/1/2017  | 37463 |
| 2/1/2017  | 24876 |
| 1/1/2017  | 33385 |
| 12/1/2016 | 23221 |
| 11/1/2016 | 47750 |
| 10/1/2016 | 15206 |
| 9/1/2016  | 16981 |
| 8/1/2016  | 15287 |
| 7/1/2016  | 11113 |