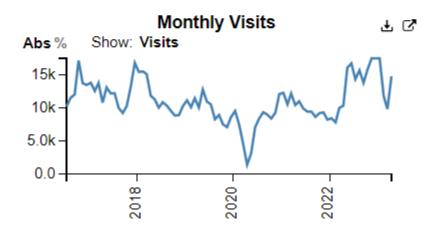

### **Estimated 5 Year Foot Traffic Trend:**

## **Target Location Historical Data:**

| Month   | иитье | r     |
|---------|-------|-------|
| 4/1/202 | 3     | 11113 |
| 3/1/202 | 3     | 9332  |
| 2/1/202 | 3     | 11058 |
| 1/1/202 | 3     | 12359 |
| 12/1/20 | 22    | 9447  |
| 11/1/20 | 22    | 7484  |
| 10/1/20 | 22    | 7178  |
| 9/1/202 | 2     | 6557  |
| 8/1/202 | 2     | 6150  |
| 7/1/202 | 2     | 6185  |
| 6/1/202 | 2     | 6714  |
| 5/1/202 | 2     | 7341  |
| 4/1/202 | 2     | 8810  |
| 3/1/202 | 2     | 9914  |
| 2/1/202 | 2     | 7594  |
| 1/1/202 | 2     | 8104  |
| 12/1/20 | 21    | 11865 |
| 11/1/20 | 21    | 9028  |
|         |       |       |

Month Number

| 10/1/2021 | 8799  |
|-----------|-------|
| 9/1/2021  | 8253  |
| 8/1/2021  | 7589  |
| 7/1/2021  | 9791  |
| 6/1/2021  | 10832 |
| 5/1/2021  | 11811 |
| 4/1/2021  | 12848 |
| 3/1/2021  | 14738 |
| 2/1/2021  | 10878 |
| 1/1/2021  | 11432 |
| 12/1/2020 | 16847 |
| 11/1/2020 | 12115 |
| 10/1/2020 | 14273 |
| 9/1/2020  | 13880 |
| 8/1/2020  | 13950 |
| 7/1/2020  | 12367 |
| 6/1/2020  | 12488 |
| 5/1/2020  | 6515  |
| 4/1/2020  | 2066  |
| 3/1/2020  | 8303  |
| 2/1/2020  | 14918 |
| 1/1/2020  | 14997 |
| 12/1/2019 | 23101 |
| 11/1/2019 | 19825 |
| 10/1/2019 | 18185 |
| 9/1/2019  | 19270 |
| 8/1/2019  | 24635 |
| 7/1/2019  | 25282 |
| 6/1/2019  | 24918 |
| 5/1/2019  | 24150 |
| 4/1/2019  | 26232 |
| 3/1/2019  | 21692 |
| 2/1/2019  | 20585 |
| 1/1/2019  | 32903 |
| 12/1/2018 | 25265 |
| 11/1/2018 | 19616 |
| 10/1/2018 | 19350 |
| 9/1/2018  | 20608 |
| 8/1/2018  | 18583 |
| 7/1/2018  | 18194 |

| 6/1/2018  | 16506 |
|-----------|-------|
| 5/1/2018  | 21331 |
| 4/1/2018  | 29372 |
| 3/1/2018  | 32534 |
| 2/1/2018  | 31063 |
| 1/1/2018  | 67415 |
| 12/1/2017 | 37824 |
| 11/1/2017 | 55523 |
| 10/1/2017 | 71550 |
| 9/1/2017  | 88574 |
| 8/1/2017  | 89054 |
| 7/1/2017  | 74888 |
| 6/1/2017  | 68501 |
| 5/1/2017  | 40536 |
| 4/1/2017  | 44922 |
| 3/1/2017  | 37463 |
| 2/1/2017  | 24876 |
| 1/1/2017  | 33385 |
| 12/1/2016 | 23221 |
| 11/1/2016 | 47750 |
| 10/1/2016 | 15206 |
| 9/1/2016  | 16981 |
| 8/1/2016  | 15287 |
| 7/1/2016  | 11113 |