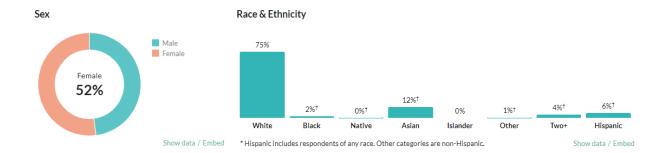

## **Demographic Data**

The following is Census and demographic data for Fishers, IN

Income %

\$63,385

Per capita income

more than 1.5 times the amount in the Indianapolis-Carmel-Anderson, IN Metro Area: \$37,422

**nearly double** the amount in Indiana: \$33,054

\$106,990

Median household income

**about 1.5 times** the amount in the Indianapolis-Carmel-Anderson, IN Metro Area: \$70,224

more than 1.5 times the amount in Indiana: \$62,743

Show data / Embed

Age

41.6 ±3.1

Median age

**about 10 percent higher** than the figure in the Indianapolis-Carmel-Anderson, IN Metro Area: 37 ±0.2

**about 10 percent higher** than the figure in Indiana: 38.2 ±0.2