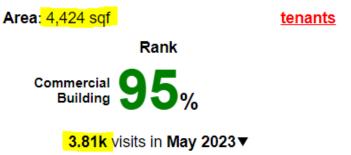

#### Competitor - Shadeland Coin Laundry

Shadeland Coin Laundry is a key competitor. They are estimated to have roughly 3,800 customers per month visit their store and they rent approximately 4,400 square feet based on Advan Research data.