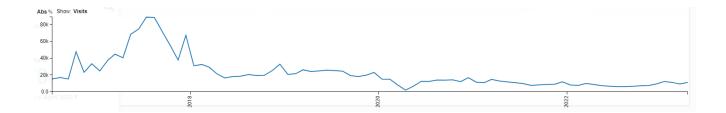

#### **Estimated 5 Year Foot Traffic Trend:**

# **Target Location Historical Data:**

| Month Numbe | r     |
|-------------|-------|
| 4/1/2023    | 11113 |
| 3/1/2023    | 9332  |
| 2/1/2023    | 11058 |
| 1/1/2023    | 12359 |
| 12/1/2022   | 9447  |
| 11/1/2022   | 7484  |
| 10/1/2022   | 7178  |
| 9/1/2022    | 6557  |
| 8/1/2022    | 6150  |
| 7/1/2022    | 6185  |
| 6/1/2022    | 6714  |
| 5/1/2022    | 7341  |
| 4/1/2022    | 8810  |
| 3/1/2022    | 9914  |
| 2/1/2022    | 7594  |
| 1/1/2022    | 8104  |
| 12/1/2021   | 11865 |
| 11/1/2021   | 9028  |
| 10/1/2021   | 8799  |
| 9/1/2021    | 8253  |
| 8/1/2021    | 7589  |
| 7/1/2021    | 9791  |
| 6/1/2021    | 10832 |
| 5/1/2021    | 11811 |
| 4/1/2021    | 12848 |
| 3/1/2021    | 14738 |
| 2/1/2021    | 10878 |
| 1/1/2021    | 11432 |
| 12/1/2020   | 16847 |
| 11/1/2020   | 12115 |
| 10/1/2020   | 14273 |
| 9/1/2020    | 13880 |
| 8/1/2020    | 13950 |
| 7/1/2020    | 12367 |
| 6/1/2020    | 12488 |
| 5/1/2020    | 6515  |
| 4/1/2020    | 2066  |

| 3/1/2020  | 8303  |
|-----------|-------|
| 2/1/2020  | 14918 |
| 1/1/2020  | 14997 |
| 12/1/2019 | 23101 |
| 11/1/2019 | 19825 |
| 10/1/2019 | 18185 |
| 9/1/2019  | 19270 |
| 8/1/2019  | 24635 |
| 7/1/2019  | 25282 |
| 6/1/2019  | 24918 |
| 5/1/2019  | 24150 |
| 4/1/2019  | 26232 |
| 3/1/2019  | 21692 |
| 2/1/2019  | 20585 |
| 1/1/2019  | 32903 |
| 12/1/2018 | 25265 |
| 11/1/2018 | 19616 |
| 10/1/2018 | 19350 |
| 9/1/2018  | 20608 |
| 8/1/2018  | 18583 |
| 7/1/2018  | 18194 |
| 6/1/2018  | 16506 |
| 5/1/2018  | 21331 |
| 4/1/2018  | 29372 |
| 3/1/2018  | 32534 |
| 2/1/2018  | 31063 |
| 1/1/2018  | 67415 |
| 12/1/2017 | 37824 |
| 11/1/2017 | 55523 |
| 10/1/2017 | 71550 |
| 9/1/2017  | 88574 |
| 8/1/2017  | 89054 |
| 7/1/2017  | 74888 |
| 6/1/2017  | 68501 |
| 5/1/2017  | 40536 |
| 4/1/2017  | 44922 |
| 3/1/2017  | 37463 |
| 2/1/2017  | 24876 |
| 1/1/2017  | 33385 |
| 12/1/2016 | 23221 |

| 11/1/2016 | 47750 |
|-----------|-------|
| 10/1/2016 | 15206 |
| 9/1/2016  | 16981 |
| 8/1/2016  | 15287 |
| 7/1/2016  | 11113 |