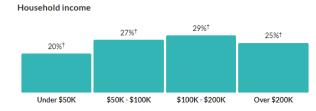

## **Demographic Data**

The following is Census and demographic data for Fishers, IN

Income %

\$63,385

Per capita income

more than 1.5 times the amount in the Indianapolis-Carmel-Anderson, IN Metro Area: \$37,422

**nearly double** the amount in Indiana: \$33,054

\$106,990

Median household income

**about 1.5 times** the amount in the Indianapolis-Carmel-Anderson, IN Metro Area: \$70,224

more than 1.5 times the amount in Indiana: \$62,743