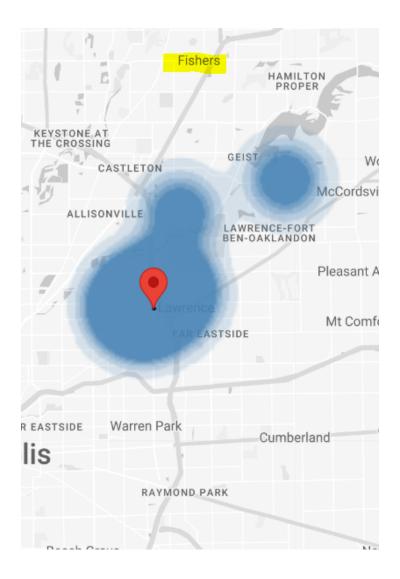

#### **Customer Heat Maps**

The following heat map visualizes where the customers of Shadeland Coin Laundry live.

#### Shadeland Coin Laundry Customer Heat Map

Below you can see the customer heat map for Shadeland Coin Laundry with the proposed location of Fishers, IN highlighted.