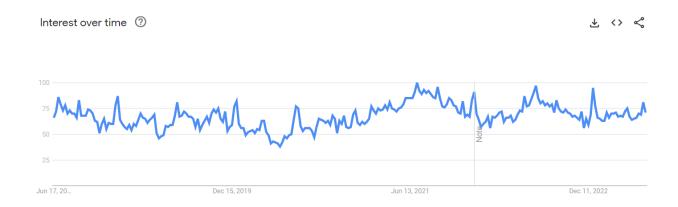

#### Market Demand Seasonality

Search volume for "laundromats near me" in the United States is somewhat seasonal in nature. January and February are consistently the lowest search volume, with the summer tending to be the high point of the season according to <u>Google Trends</u> data.