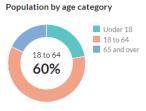

## **Demographic Data**

The following is Census and demographic data for Fishers, IN

Income %

\$63,385

Per capita income

more than 1.5 times the amount in the Indianapolis-Carmel-Anderson, IN Metro Area: \$37,422

**nearly double** the amount in Indiana: \$33,054

\$106,990

Median household income

**about 1.5 times** the amount in the Indianapolis-Carmel-Anderson, IN Metro Area: \$70,224

more than 1.5 times the amount in Indiana: \$62,743

Show data / Embed

Age

41.6 ±3.1

Median age

**about 10 percent higher** than the figure in the Indianapolis-Carmel-Anderson, IN Metro Area: 37 ±0.2

**about 10 percent higher** than the figure in Indiana: 38.2 ±0.2