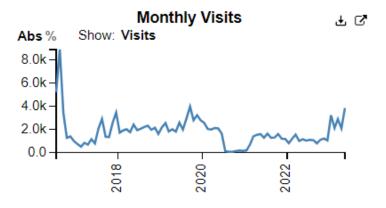

#### **Estimated 5 Year Foot Traffic Trend:**

# **Target Location Historical Data:**

| Month Numbe | r     |
|-------------|-------|
| 4/1/2023    | 11113 |
| 3/1/2023    | 9332  |
| 2/1/2023    | 11058 |
| 1/1/2023    | 12359 |
| 12/1/2022   | 9447  |
| 11/1/2022   | 7484  |
| 10/1/2022   | 7178  |
| 9/1/2022    | 6557  |
| 8/1/2022    | 6150  |
| 7/1/2022    | 6185  |
| 6/1/2022    | 6714  |
| 5/1/2022    | 7341  |
| 4/1/2022    | 8810  |
| 3/1/2022    | 9914  |
| 2/1/2022    | 7594  |
| 1/1/2022    | 8104  |
| 12/1/2021   | 11865 |
| 11/1/2021   | 9028  |
| 10/1/2021   | 8799  |
| 9/1/2021    | 8253  |
| 8/1/2021    | 7589  |
| 7/1/2021    | 9791  |
| 6/1/2021    | 10832 |
| 5/1/2021    | 11811 |
| 4/1/2021    | 12848 |
| 3/1/2021    | 14738 |
| 2/1/2021    | 10878 |
| 1/1/2021    | 11432 |
| 12/1/2020   | 16847 |
| 11/1/2020   | 12115 |
| 10/1/2020   | 14273 |
| 9/1/2020    | 13880 |
| 8/1/2020    | 13950 |
| 7/1/2020    | 12367 |
| 6/1/2020    | 12488 |
| 5/1/2020    | 6515  |
| 4/1/2020    | 2066  |

| 3/1/2020  | 8303  |
|-----------|-------|
| 2/1/2020  | 14918 |
| 1/1/2020  | 14997 |
| 12/1/2019 | 23101 |
| 11/1/2019 | 19825 |
| 10/1/2019 | 18185 |
| 9/1/2019  | 19270 |
| 8/1/2019  | 24635 |
| 7/1/2019  | 25282 |
| 6/1/2019  | 24918 |
| 5/1/2019  | 24150 |
| 4/1/2019  | 26232 |
| 3/1/2019  | 21692 |
| 2/1/2019  | 20585 |
| 1/1/2019  | 32903 |
| 12/1/2018 | 25265 |
| 11/1/2018 | 19616 |
| 10/1/2018 | 19350 |
| 9/1/2018  | 20608 |
| 8/1/2018  | 18583 |
| 7/1/2018  | 18194 |
| 6/1/2018  | 16506 |
| 5/1/2018  | 21331 |
| 4/1/2018  | 29372 |
| 3/1/2018  | 32534 |
| 2/1/2018  | 31063 |
| 1/1/2018  | 67415 |
| 12/1/2017 | 37824 |
| 11/1/2017 | 55523 |
| 10/1/2017 | 71550 |
| 9/1/2017  | 88574 |
| 8/1/2017  | 89054 |
| 7/1/2017  | 74888 |
| 6/1/2017  | 68501 |
| 5/1/2017  | 40536 |
| 4/1/2017  | 44922 |
| 3/1/2017  | 37463 |
| 2/1/2017  | 24876 |
| 1/1/2017  | 33385 |
| 12/1/2016 | 23221 |

| 11/1/2016 | 47750 |
|-----------|-------|
| 10/1/2016 | 15206 |
| 9/1/2016  | 16981 |
| 8/1/2016  | 15287 |
| 7/1/2016  | 11113 |