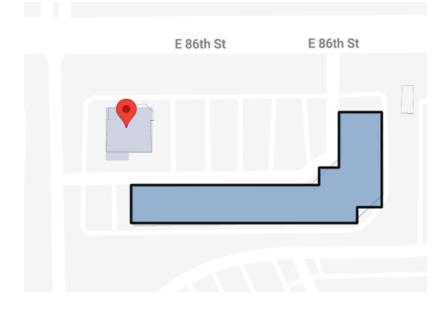

### **Target Location Analysis**

**Sparkle Spin Laundromat** is looking at 5899 East 86TH Street, Fishers IN 46250, US as a possible location indicated on the map below as a red pin. However, the location has been vacant for a recent amount of time so analyzing foot traffic directly to the property would likely not be helpful. Instead, we will analyze visitor data to the strip mall located nearby that shares the same parking lot. While this will not give us an exact estimate of the foot traffic we can expect to our laundromat, it should help us better understand the frequency of visitors and popularity of the nearby area and we can presume we could attract some of those visitors as customers.

# **Target Location at:**

5933 E 86th St, Indianapolis IN 46250-3504, US