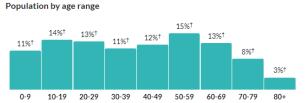

Show data / Embed

Age

41.6 ±3.1

Median age

**about 10 percent higher** than the figure in the Indianapolis-Carmel-Anderson, IN Metro Area: 37 ±0.2

**about 10 percent higher** than the figure in Indiana: 38.2 ±0.2