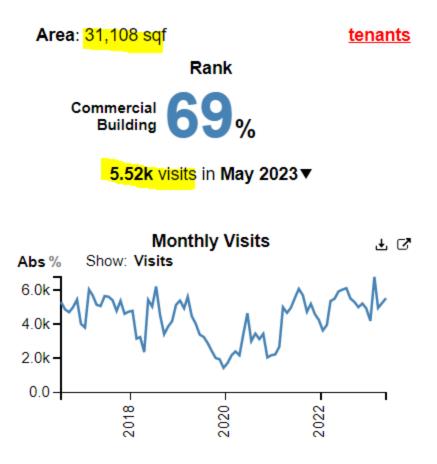

#### Competitor - Indy Vet

Indy Vet is a key competitor. They are estimated to have roughly 5,500 customers per month. They rent 31,108 square feet based on Advan Research data.

5425 VICTORY DR, Beech Grove IN 46237, US 39.701496,-86.074262