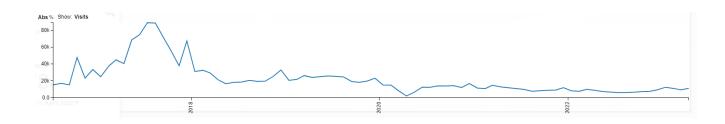

rk> | <mark>6557</mark> | <mark>7178</mark> | <mark>7484</mark> | <mark>9447</mark> | <mark>12359</mark> | <mark>11058</mark> | <mark>9332</mark> | <mark>11113</mark> |
| Prior<br>Year   | 11811             | 10832             | 9791              | 7589              | 8253              | 8799              | 9028              | 11865             | 8104               | 7594               | 9914              | 8810               |
| Y/Y %<br>Change | - <b>61</b> %     | - <b>61</b> %     | -58%              | -23%              | - <b>26</b> %     | -23%              | -21%              | - <b>26</b> %     | 34%                | 31%                | -6%               | 21%                |

\*all available years located at the end of the report



### **Estimated 5 Year Foot Traffic Trend:**



### **Competitor Analysis**

In order to get an estimate of the amount of customer traffic that **Paws & Claws Animal Care Center** might receive we can look at a key competitor in the same market. In order to estimate customer traffic we partnered with Advan Research to provide foot traffic estimates based on consumer cell phone data.

#### Competitor - Indy Vet

Indy Vet is a key competitor. They are estimated to have roughly 5,500 customers per month. They rent 31,108 square feet based on Advan Research data.



5425 VICTORY DR, Beech Grove IN 46237, US 39.701496,-86.074262





Top Ranking Keywords

| Keyword                         | \$F | Volume | KD | CPC  | Traffic | CI |
|---------------------------------|-----|--------|----|------|---------|----|
| + indianapolis vet