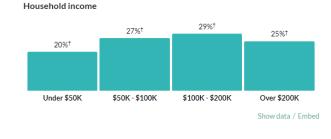

#### Demographic Data

The following is Census and demographic data for Fishers, IN

Income %