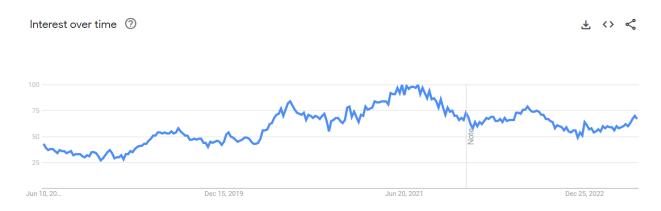

#### Market Demand Seasonality

Search volume for "vet near me" in the United States is somewhat seasonal in nature. December is consistently the low point, with the mid summer tending to be the high point of the season according to <u>Google Trends</u> data.