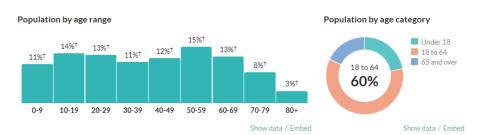

#### Demographic Data

The following is Census and demographic data for Fishers, IN

Income %