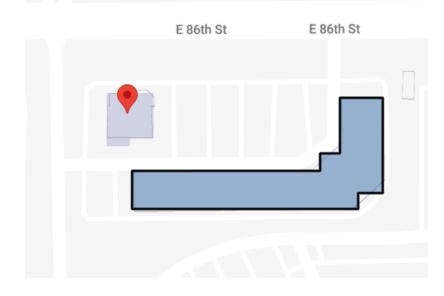

### **Target Location Analysis**

**Paws & Claws Animal Care Center** is looking at 5899 East 86TH Street, Fishers IN 46250, US as a possible location indicated on the map below as a red pin. However, the location has been vacant for a recent amount of time so analyzing foot traffic directly to the property would likely not be helpful. Instead, we will analyze visitor data to the strip mall located nearby that shares the same parking lot. While this will not give us an exact estimate of the foot traffic we can expect to our vet clinic, it should help us better understand the frequency of visitors and popularity of the nearby area and we can presume we could attract some of those visitors as customers.

### Target Location at:

5933 E 86th St, Indianapolis IN 46250-3504, US