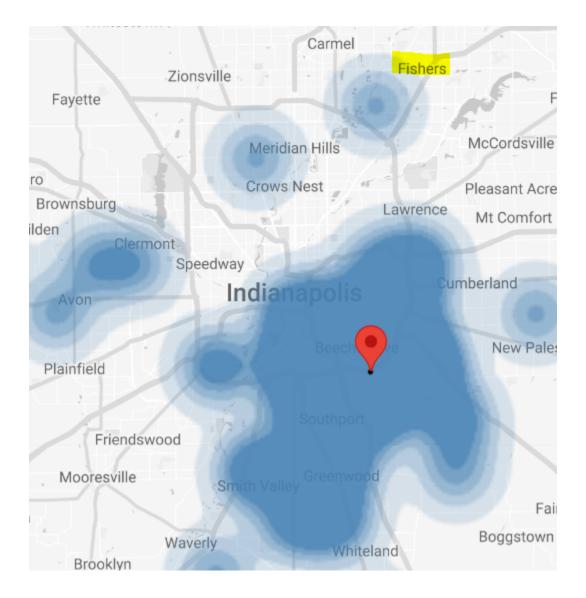

#### **Site Selection**

**Paws & Claws Animal Care Center** is planning to operate in Fishers, IN which is a suburb on the northside of Indianapolis. Based on Advan Research data we can see that very few customers are currently traveling from south of Fishers, IN to Indy Vet which is why we believe there is an opportunity for Paws & Claws Animal Care Center to take some market share by locating on the south side of Fishers, IN.

#### **Customer Heat Maps**

The following heat map visualizes where the customers of Indy Vet live.

#### Indy Vet Customer Heat Map

Below you can see the customer heat map for Indy Vet.